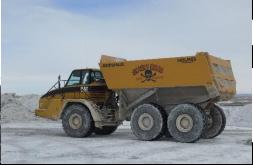

## For Light Waste, Coal, Construction and Demolition Material

- Capacity: customized for fly ash, coal, waste, and many other materials
- Body Sides: Laminated flat exterior & interior panels with tubular top rail. Maximum strength, avoids "Carry Back".
  - Head Board: Removable, bolts on, reinforced, rugged, and limits "Carry Back".
  - Tailgate: Full height top hinged with links for max opening. Latches to and reinforces body when locked.
  - Tailgate Hydraulics: Auto opening & closing, adjustable speed control, integrated with body hoist hydraulics.
    - Applications: Limited for use within & not to exceed truck manufactures specifications
      or applications.
      - Options: Customized capacity and attachments on request.