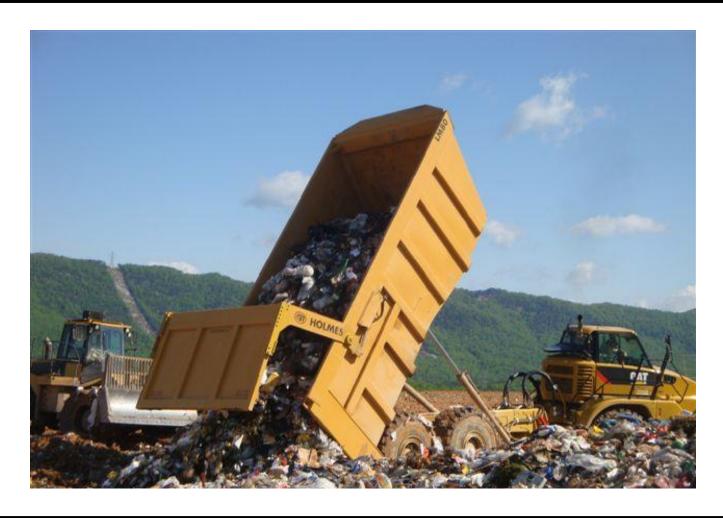

## For Light Waste, Coal, Construction and Demolition Material

- Capacity: customized for fly ash, coal, waste, and many other materials
- Body Sides: Laminated flat exterior & interior panels with tubular top rail. Maximum strength, avoids "Carry Back".
  - Head Board: Removable, bolts on, reinforced, rugged, and limits "Carry Back".
  - Tailgate: Full height top hinged with links for max opening. Latches to and reinforces body when locked.
  - Tailgate Hydraulics: Auto opening & closing, adjustable speed control, integrated with body hoist hydraulics.
    - Applications: Limited for use within & not to exceed truck manufactures specifications
      or applications.
      - Options: Customized capacity and attachments on request.