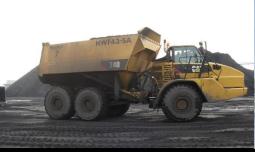

## For Light Waste, Coal, Construction and Demolition Material

- Capacity: customized for fly ash, coal, waste, and many other materials
- Body Sides: Laminated flat exterior & interior panels with tubular top rail. Maximum strength, avoids "Carry Back".
  - Head Board: Removable, bolts on, reinforced, rugged, and limits "Carry Back".
  - Tailgate: Full height top hinged with links for max opening. Latches to and reinforces body when locked.
  - Tailgate Hydraulics: Auto opening & closing, adjustable speed control, integrated with body hoist hydraulics.
    - Applications: Limited for use within & not to exceed truck manufactures specifications
      or applications.
      - Options: Customized capacity and attachments on request.